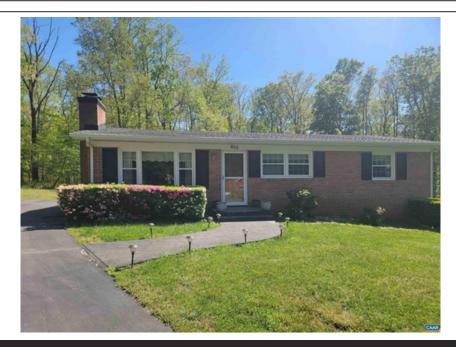

## 805 Norwood Ln, Earlysville, VA 22936

» Beds: 3 | Baths: 1 Full, 2 Half

» MLS #: 649951

» Single Family | 1,980 ft<sup>2</sup> | Lot: 27,007 ft<sup>2</sup> (0.62 acres)

» More Info: 805NorwoodLnEarlysville.lsForSale.com

## \$ 450,000

Fantastic new listing in prime Albemarle County location just minutes to Hollymead Towne Center, NGIC, Charlottesville and schools. This well loved brick rancher features beautiful hardwood floors, spacious living room with fireplace; eat-in kitchen; 3 bedrooms, 1.5 baths on main level; walk-out terrace level features large family room with woodstove, home office or exercise room and storage area. Large screened porch to enjoy private backyard; paved driveway. Roof, septic tank and lines and heat pump all replaced in 2018; windows and full bath have been updated.